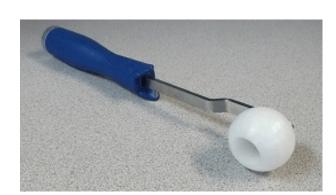

## **Radius Compression Roller**

These rollers will assist in pushing glass evenly into corners both before and after the vacuum bag is applied. Proper usage of these rollers will dramatically reduce the number of voids and help to maintain consistent part thickness.

- \* No sharp edges to tear or distort bag
- \* Evenly distributes pressure
- \* Compact frame design

508A1501262 1.5" Dia x 1-1/4" w/5/8" Radius

All rollers include our ferrule reinforced handle.

504A150050 1.5" Dia. x 1/2" Flat Tape Roller

504A150075 1.5" Dia. x 3/4" Flat Tape Roller

504A150100 1.5" Dia. x 1" Flat Tape Roller