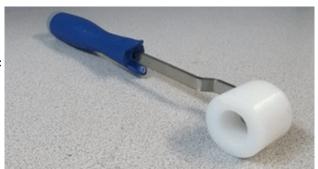

## **Tape Application Roller**

These rollers will assist in pushing glass evenly into corners both before and after the vacuum bag is applied. Proper usage of these rollers will dramatically reduce the number of voids and help to maintain consistent part thickness.

- \* Evenly distributes pressure on tape.
- \* No sharp edges to prevent bag tears
- \* Increase tape/bag seal reliability

All rollers HDPE for long life and easy clean-up.

508A1500950 1.5" Dia x 7/8" w/1/2" Radius

504A150125 1.5" Dia. x 1-1/2" Flat Tape Roller